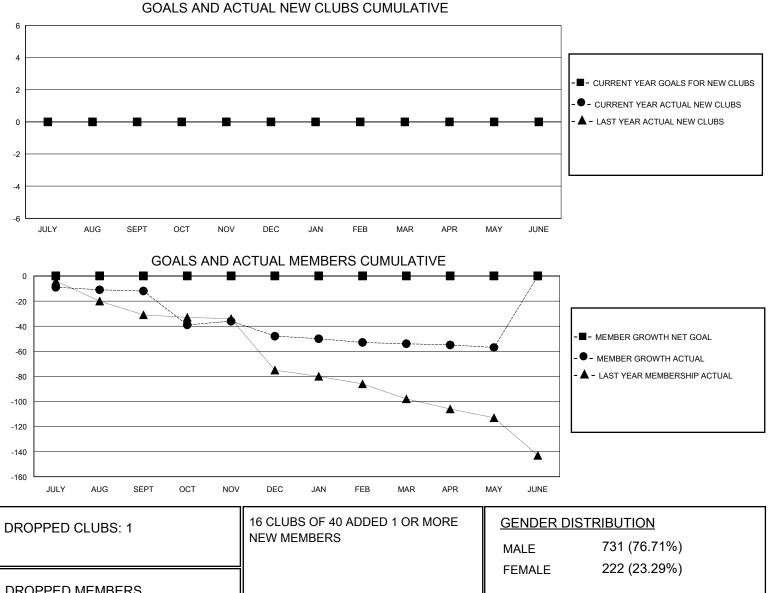

## MONTHLY MEMBERSHIP PROGRESS REPORT

**District 9 NC** 

Results as of: 5/31/2020

| GMT:                  | LOCATION IOWA |           |               |                       |                         |                         | GMT CA                                             |
|-----------------------|---------------|-----------|---------------|-----------------------|-------------------------|-------------------------|----------------------------------------------------|
| Clubs                 |               |           |               | Members               |                         |                         |                                                    |
| RESULTS FOR 2019-2020 |               |           |               | RESULTS FOR 2019-2020 |                         |                         |                                                    |
| QUARTER               | NEW CLUB GOAL | NEW CLUBS | DROPPED CLUBS | QUARTER               | IBER GROWTH NET<br>GOAL | MEMBER GROWTH<br>ACTUAL | DROPPED<br>MEMBERS ACTUAL<br>(including transfers) |
| JULY/AUG/SEPT         | 0             | 0         | 0             | JULY/AUG/SEPT         | 0                       | 12                      | 23                                                 |
| OCT/NOV/DEC           | 0             | 0         | 1             | OCT/NOV/DEC           | 0                       | 18                      | 54                                                 |
| JAN/FEB/MAR           | 0             | 0         | 0             | JAN/FEB/MAR           | 0                       | 12                      | 17                                                 |
| APR/MAY/JUNE          | 0             | 0         | 0             | APR/MAY/JUNE          | 0                       | 1                       | 3                                                  |